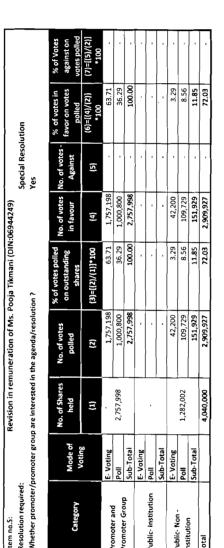

## ALFA ICA (I) LTD

|                                            |                     | Company For I         | Appointment of 14/3. Doogar & Assoc<br>Company For Five Financial Years                           | ciates, chartered Acc                   | ountants, (rkn            | i: 000561N) as            | Appointment of M/s. Doogar & Associates, Chartered Accountants, (FRN: 000561N) as Statutory Auditor of the<br>Company For Five Financial Years | or of the                          |
|--------------------------------------------|---------------------|-----------------------|---------------------------------------------------------------------------------------------------|-----------------------------------------|---------------------------|---------------------------|------------------------------------------------------------------------------------------------------------------------------------------------|------------------------------------|
| Resolution required:                       |                     |                       |                                                                                                   |                                         |                           | Ordinary Resolution       | solution                                                                                                                                       |                                    |
| Whether promoter                           | /promoter grou      | up are interested i   | Whether promoter/promoter group are interested in the agenda/resolution ?                         | tion ?                                  |                           | No                        |                                                                                                                                                |                                    |
| Category                                   | Mode of             | No. of Shares<br>held | No. of votes<br>polled                                                                            | % of votes polled on outstanding shares | Np. of votes<br>in favour | No. of votes -<br>Against | % of votes in<br>favor on votes<br>polled                                                                                                      | % of Votes against on votes polled |
|                                            | Voting              | (1)                   | (2)                                                                                               | (3)=[(2)/(1)]*100                       | (4)                       | (5)                       | (6)=[(4)/(2)]                                                                                                                                  | [(2)/(5)]=(2)                      |
| , , , , , , , , ,                          | E- Voting           |                       | 1,757,198                                                                                         | 63.71                                   | 1,757,198                 |                           | 63.71                                                                                                                                          |                                    |
| Promoter and                               | Poll                | 2,757,998             | 1,000,800                                                                                         | 36.29                                   | 1,000,800                 |                           | 36.29                                                                                                                                          |                                    |
| dnous atomo                                | Sub-Total           | -                     | 2,757,998                                                                                         | 100.00                                  | 2,757,998                 |                           | 100.00                                                                                                                                         | .<br> <br>                         |
|                                            | E- Voting           |                       |                                                                                                   |                                         | •                         | ,                         |                                                                                                                                                |                                    |
| Public- Institution                        | Poll                | ,                     |                                                                                                   |                                         |                           |                           |                                                                                                                                                | . !                                |
|                                            | Sub-Total           |                       |                                                                                                   |                                         |                           |                           |                                                                                                                                                |                                    |
| Public, Non-                               | E- Voting           |                       | 42,200                                                                                            | 3.29                                    | 42,200                    |                           | 3.29                                                                                                                                           |                                    |
| Institution                                | Poll                | 1,282,002             | 109,729                                                                                           | 8.56                                    | 109,729                   | ,                         | 8.56                                                                                                                                           |                                    |
|                                            | Sub-Total           |                       | 151,929                                                                                           | 11.85                                   | 151,929                   | •                         | 11.85                                                                                                                                          |                                    |
| Total                                      |                     | 4,040,000             | 726'606'2                                                                                         | 72.03                                   | 2,909,927                 |                           | 72.03                                                                                                                                          |                                    |
| Resolution required:<br>Whether promoter/p | !<br>'promater grou | p are interested ii   | Resolution required:<br>Whether promoter/promoter group are interested in the agenda/resolution ? | ion ?                                   |                           | Special Resolution<br>Yes | ution                                                                                                                                          |                                    |
|                                            |                     |                       |                                                                                                   |                                         |                           |                           |                                                                                                                                                |                                    |
| Category                                   | Mode of             | No. of Shares<br>held | No. of votes<br>polled                                                                            | % of votes polled on outstanding shares | No. of votes<br>in favour | No. of votes -<br>Against | % of votes in favor on votes polled                                                                                                            | % of Votes against on votes polled |
|                                            | Sunos.              | (1)                   | (2)                                                                                               | (3)={(1)/(1)]•100                       | (4)                       | (5)                       | (6)=[(4)/(2)]<br>*100                                                                                                                          | (7)=[(5)/(2)]<br>*100              |
| Dromoter and                               | E- Voting           |                       | 1,757,198                                                                                         | 63.71                                   | 1,757,198                 |                           | 63.71                                                                                                                                          |                                    |
| Promoter Group                             | Poll                | 2,757,998             | 1,000,800                                                                                         | 36.29                                   | 1,000,800                 |                           | 36.29                                                                                                                                          |                                    |
| dhois assuran                              | Sub-Total           |                       | 2,757,998                                                                                         | 100.00                                  | 2,757,998                 |                           | 100.00                                                                                                                                         |                                    |
|                                            | E- Voting           |                       |                                                                                                   |                                         | ,                         |                           |                                                                                                                                                |                                    |
| Public-Institution                         | Poll                |                       |                                                                                                   |                                         |                           |                           |                                                                                                                                                |                                    |
|                                            | Sub-Total           |                       |                                                                                                   |                                         |                           | •                         | •                                                                                                                                              | •                                  |
| Public- Non                                | E- Voting           |                       | 42,200                                                                                            | 3.29                                    | 42,200                    |                           | 3.29                                                                                                                                           | ٠                                  |
| Institution                                | Poli                | 1,282,002             | 109,729                                                                                           | 8.56                                    | 109,729                   | -                         | 8.56                                                                                                                                           | , }                                |
|                                            | Sub-Total           |                       | 151,929                                                                                           | 11.85                                   | 151,929                   |                           | 11.85                                                                                                                                          | .}                                 |
| Total                                      |                     | 4,040,000             | 726,606,2                                                                                         | 72.03                                   | 2,909,927                 | -                         | 72.03                                                                                                                                          |                                    |